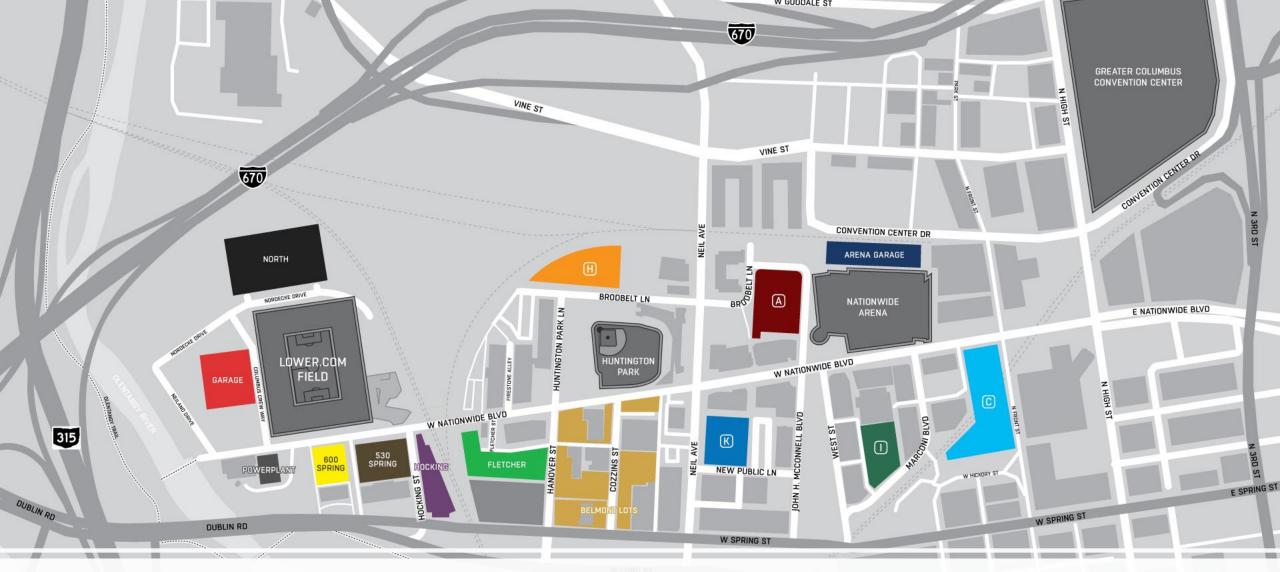

### **PARKING AT LOWER.COM FIELD**

MATCHDAY LOT KEY FLETCHER
POWERPLANT
HOCKING
GARAGE
530 SPRING
NORTH
600 SPRING

A MCCONNELL GARAGE C FRONT ST. GARAGE H BRODBELT LOT I MARCONI GARAGE K NEIL AVE GARAGE BELMONT LOTS ARENA GARAGE