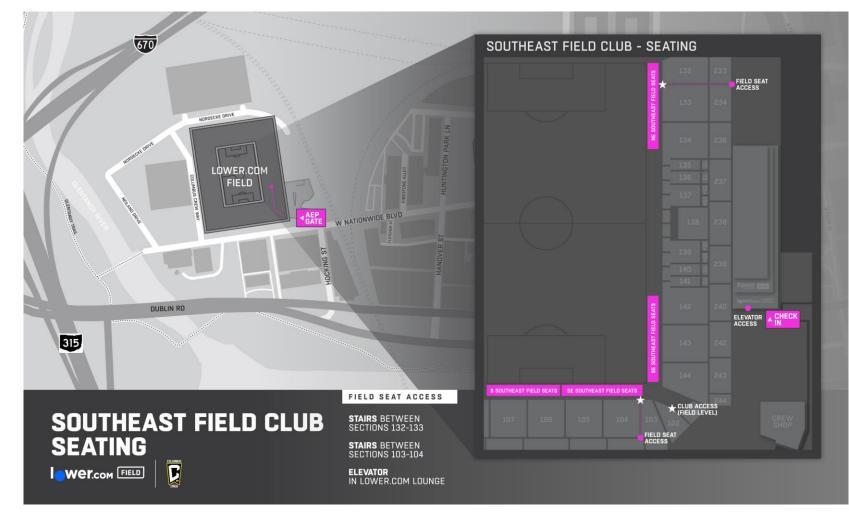

### ACCESSING THE SOUTHEAST FIELD CLUB

- You can access the Southeast Field Club in 3 ways:
  - Enter the Lower.com Lounge, then walk down the stairs or use the elevator. A staff member will be present at the bottom of the staircase to direct you to the club space.
  - Down the stairs between Sections 132-133
  - Down the stairs between Sections 103-104
- Please note that fan movement will be restricted at various times based on match presentation and VAR.