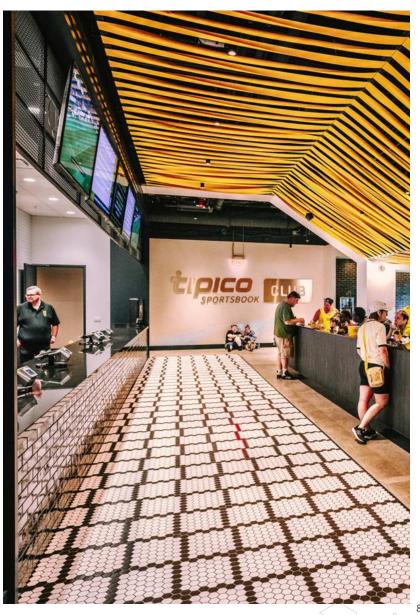

### ACCESSING THE EASE/COOPER ELLIOTT BOX SEATS

- Once you or your guest has parked, enter through the AEP Gate.
- The AEP Gate is located right at Nationwide Blvd and Hocking Street; next to the team shop.
- Once you go through security and get your ticket(s) scanned, walk up the stairs and go to your Theatre Box.
- When you arrive at your Theatre Box seats, you will receive two wristbands that grant you access to your seats, Tipico Sportsbook Club, and the Southeast Field Club.

### ACCESSING THE SOUTHEAST FIELD CLUB

- You can access the Southeast Field Club in 3 ways:
  - Enter the Lower.com Lounge, then walk down the stairs or use the elevator. A staff member will be present at the bottom of the staircase to direct you to the club space.
  - Down the stairs between Sections 132-133
  - Down the stairs between Sections 103-104
- Please note that fan movement will be restricted at various times based on match presentation and VAR.

#### • FOOD AND BEVERAGE

- Food and beverage is included with your ticket in the Theatre Boxes.
- All-inclusive food:
  - You can order from the QR code at your seats
    - Guests simply scan the QR code with their phone, select items, and a server will deliver your order promptly.
  - You can go into the Tipico Sportsbook Club and order from the concession stands (present your wristband to avoid being charged).
  - You can eat at SIX-ONE-FORK in the Southeast Field Club.
- All-inclusive beverage:
  - Beverages stocked in your fridge will include:
    - Domestic Beer
    - Craft Beer
    - Assorted Soda
    - Aquafina Water
  - You can go into the Tipico Sportsbook Club and order beer, wine, and non-alcoholic beverages (present your wristband to avoid being charged).
  - You can go into the Southeast Field Club and order liquor, beer, wine and non-alcoholic beverages.
    - Please note that all-inclusive liquor is only available in the Southeast Field Club.