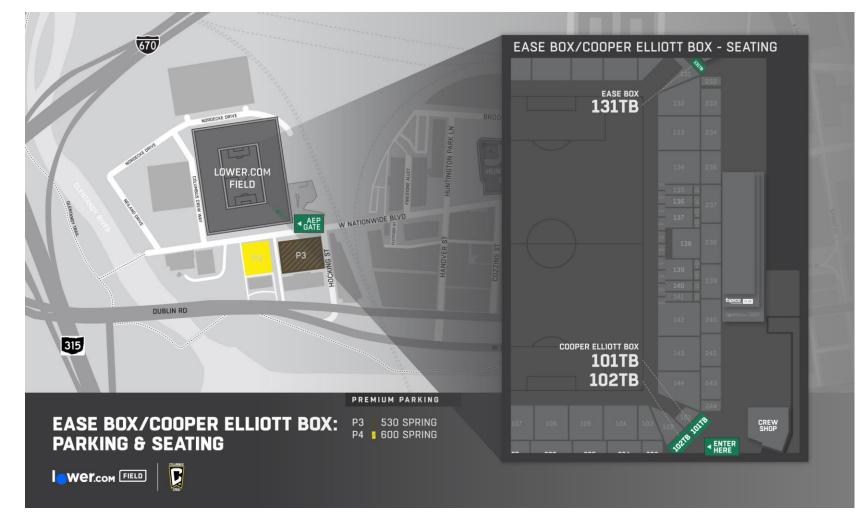

### ACCESSING THE EASE/COOPER ELLIOTT BOX SEATS

- Once you or your guest has parked, enter through the AEP Gate.
- The AEP Gate is located right at Nationwide Blvd and Hocking Street; next to the team shop.
- Once you go through security and get your ticket(s) scanned, walk up the stairs and go to your Theatre Box.
- When you arrive at your Theatre Box seats, you will receive two wristbands that grant you access to your seats, Tipico Sportsbook Club, and the Southeast Field Club.