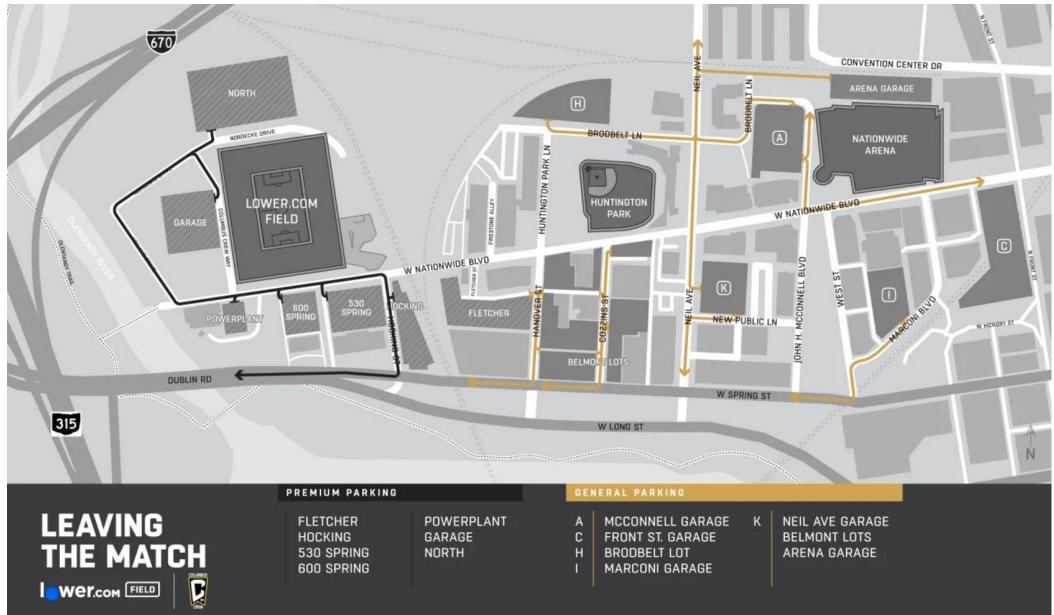

### **PARKING AT LOWER.COM FIELD**

MATCHDAY LOT KEY FLETCHER
POWERPLANT
HOCKING
GARAGE
530 SPRING
NORTH
600 SPRING

A MCCONNELL GARAGE C FRONT ST. GARAGE H BRODBELT LOT I MARCONI GARAGE K NEIL AVE GARAGE BELMONT LOTS ARENA GARAGE

### **EXITING AT LOWER.COM FIELD**