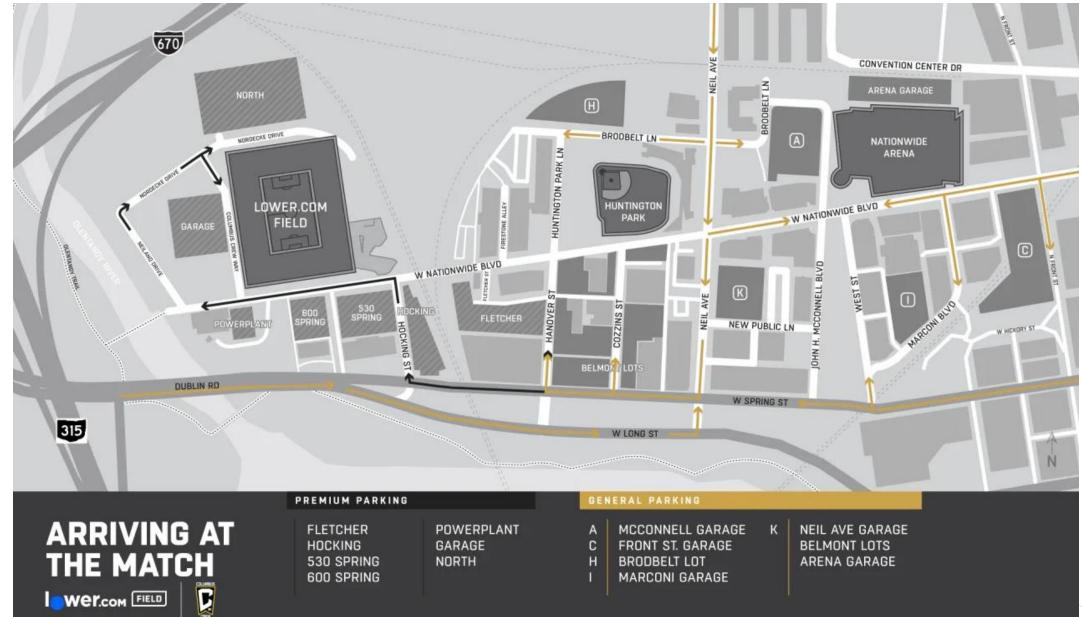

### **PARKING AT LOWER.COM FIELD**

MATCHDAY LOT KEY FLETCHER
POWERPLANT
HOCKING
GARAGE
530 SPRING
NORTH
600 SPRING

A MCCONNELL GARAGE C FRONT ST. GARAGE H BRODBELT LOT I MARCONI GARAGE K NEIL AVE GARAGE BELMONT LOTS ARENA GARAGE

### **ARRIVING AT LOWER.COM FIELD**

6