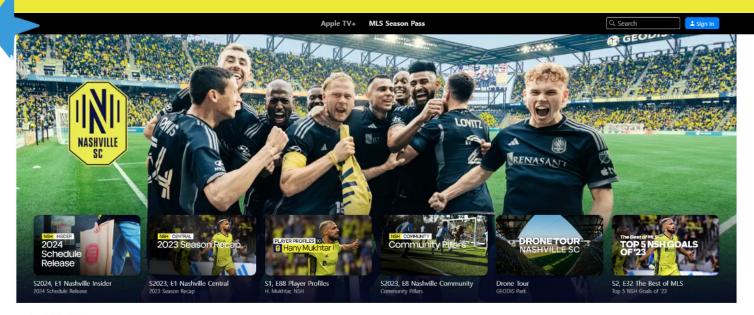

#### **MLS SEASON PASS**

Live Schedule >

Nashville vs. New York

Colorado vs. Nashville

Nashville vs. LA

Nashville vs. Charlotte

LAFC vs. Nashville

ALL 2024
MEMBERS
WILL RECEIVE
ACCESS TO
MLS SEASON
PASS

A UNIQUE
LINK WAS
SENT ON
FEBRUARY 1ST
TO NEW AND
RENEWED
SEASON
TICKET
MEMBERS

NO BLACKOUTS, OR RESTRICTIONS ON ALL MLS MATCHES