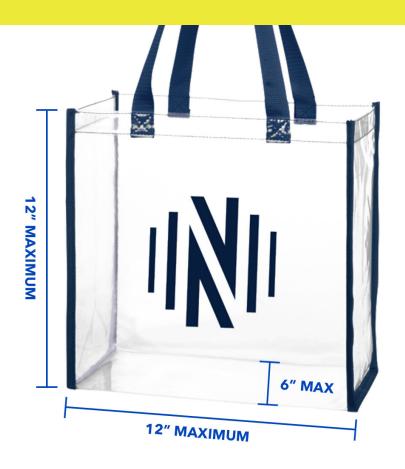

ATCHES

Members that don't opt out will receive:

Normal season tickets for these tournaments at same price for every match, we host



#### SAME SEATS AT THE LOWEST PRICE GUARANTEED



#### WINDOW OF TIME TO MAKE CHANGES TO ACCOUNT

Opting out process occurs during July

Seat Relocation/Upgrade comes at later date



## 12 MONTH PAYMENT PLAN OPTION



#### AUTO OPTED IN FOR MLS CUP PLAYOFFS HOME MATCHES

Members that don't opt out will receive:

Normal season tickets for these tournaments at same price for every match, we host













## GEODIS PARK



#### **POLICIES & GUIDELINES**





## CLEAR BAG POLICY

Clear bags may not exceed
12" x 6" x 12"

In place of a clear bag, you may bring a one-gallon clear plastic freezer bag

OR

a small clutch bag, no larger than **4.5" x 6.5"** 



**CLEAR BAG POLICY** 

**CASHLESS VENUE** 











ANY QUESTIONS PLEASE CONTACT YOUR MEMBERSHIP SERVICES SPECIALIST



#### **STADIUM MAP**



NASHVILLESC.COM/GEODISPARK/ABOUT/MAP



#### **PARKING LOTS**



NASHVILLESC.COM/GEODISPARK/PARKING/