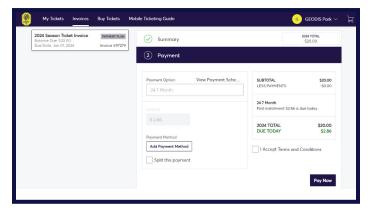

## STM BENEFITS



#### STM BENEFITS



SIGNIFICANT SAVINGS ON SINGLE MATCH PRICING



SEASON TICKET MEMBER GIFT



FLEXIBLE PAYMENT PLANS



10%
DISCOUNT
ON NSC
MERCHANDISE

FIRST RIGHT
OF REFUSAL
FOR MLS CUP
PLAYOFFS
AND LEAGUES
CUP 2024



MEMBER ONLY
EVENTS



MOBILE TICKET MANAGEMENT



OPPORTUNITY TO PURCHASE DISCOUNTED SINGLE MATCH TICKETS DEDICATED
MEMBERSHIP
SERVICES
SPECIALIST



FULL ACCESS
TO MLS
SEASON PASS
ON APPLE TV
WITH 2024
SEASON
TICKET
PACKAGES



PRE-SALES TO GEODIS PARK EVENTS





# MEMBERSHIP HQ



#### **MEMBERSHIP HQ**





MEET YOUR SERVICE TEAM



**ACCOUNT MANAGER** 



FREQUENTLY ASKED QUESTIONS



ACCESS YOUR TICKETS



MEMBERSHIP BENEFITS



NASHVILLESC.COM/TICKETS/MEMBERS







#### **ACCOUNT MANAGER**











#### MANAGE TICKETS & PAY INVOICES







## NASHVILLE SCAPP



#### **NASHVILLE SC APP**





ACCESS ACCOUNT MANAGER AND TICKETS



ACCESS TEAM STORE DISCOUNT



KEEP UP TO DATE WITH ALL THE TEAM NEWS











#### **MLS SEASON PASS**



Live Schedule >











Nashville vs. New York

Colorado vs. Nashville

Nashville vs. LA

Nashville vs. Charlotte

LAFC vs. Nashville

ALL 2024
MEMBERS
WILL RECEIVE
ACCESS TO
MLS SEASON
PASS







A UNIQUE
LINK WAS
SENT ON
FEBRUARY 1ST
TO NEW AND
RENEWED
SEASON
TICKET
MEMBERS



NO BLACKOUTS, OR RESTRICTIONS ON ALL MLS MATCHES













#### **AUTO RENEWAL BENEFITS**





#### AUTO OPTED IN FOR LEAGUES CUP HOME MATCHES

Members that don't opt out will receive:

Normal season tickets for these tournaments at same price for every match, we host



#### SAME SEATS AT THE LOWEST PRICE GU