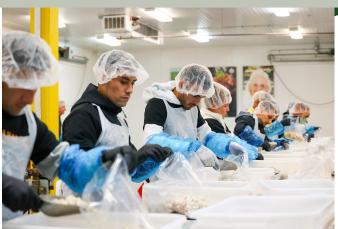

#### **OREGON FOOD BANK**

**148 VOLUNTEERS** including players, staff, corporate partners, & fans

**35 HOURS** served during STW

4 SITES volunteered at

**196 FAMILIES & 715 TOTAL PEOPLE** received food at one of the free food markets

**36,000+ lbs.** of food repacked

**30,000+ MEALS** created at the OFB warehouses

83 FAMILIES received food from the NE Food Pantry