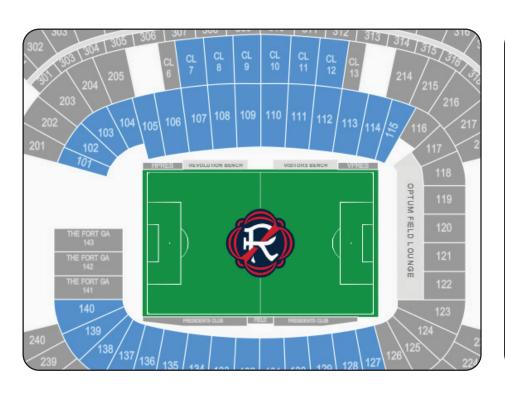

5 Select the section and seats you'd like your new tickets to be

**NOTE:** You will not be charged any amount if choosing seats in the same pricing category as your original seats, if you select seats in a higher category, you will be charged the difference of the per-ticket cost