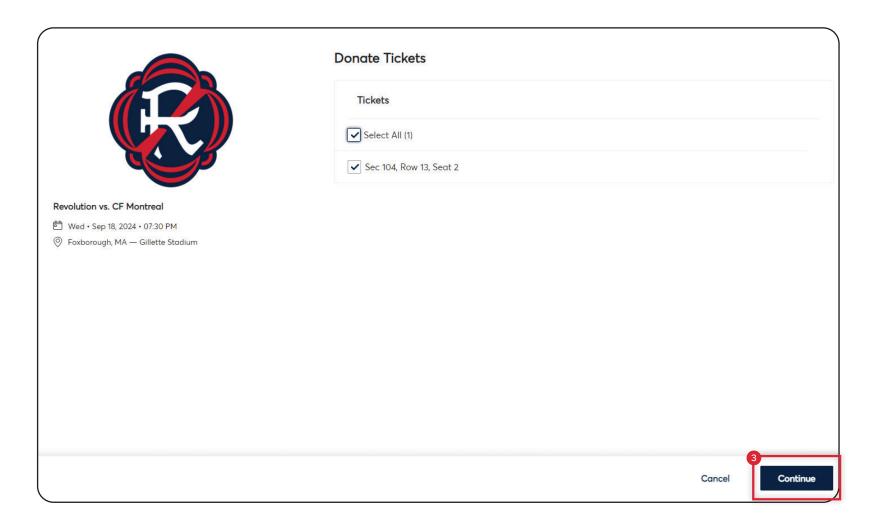

#### DONATING YOUR TICKETS

3 Select which seats you'd like to exchange out of, then click CONTINUE

18