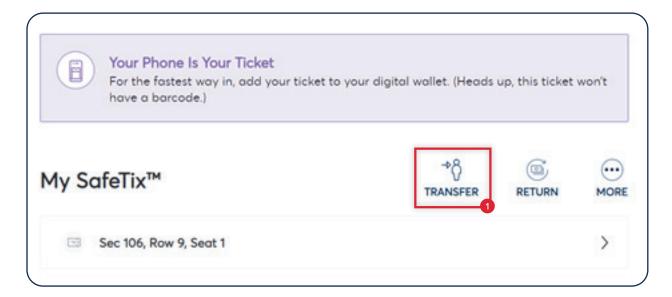

#### TRANSFERRING YOUR TICKETS

Once you've logged into your account and selected your match, select TRANSFER

Then select which seats you want to Transfer and select CONTINUE