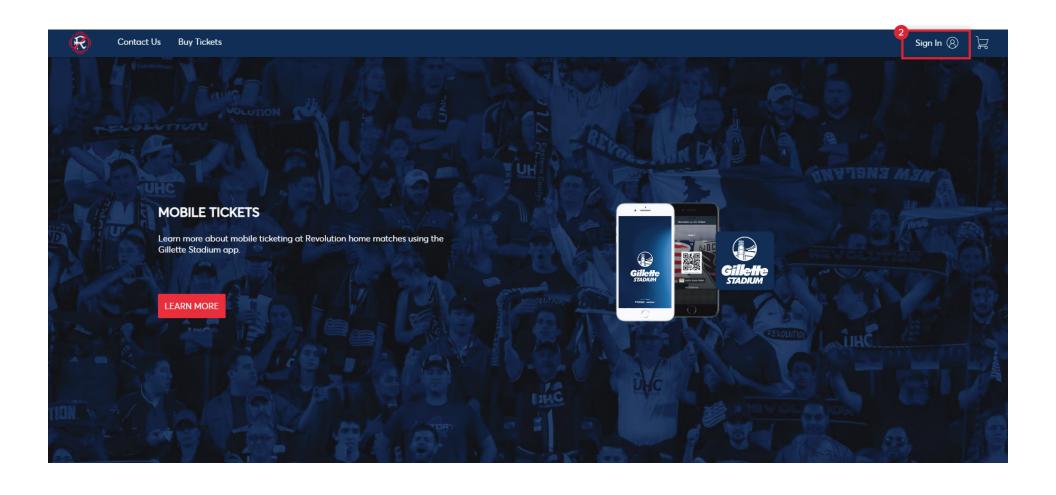

## ACCESSING YOUR TICKETS

#### ACCESSING YOUR TICKETS

#### ACCESSING YOUR TICKETS

3 Enter Your Account Credentials

**IMPORTANT:** Initially, you may need to change your password to keep your account secure and make it easier to log into your account moving forward.