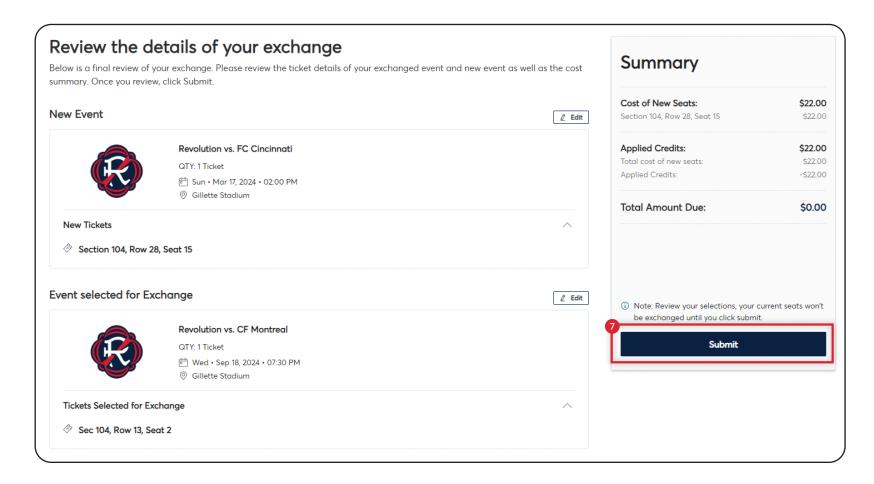

Once you've selected seats, you can click on the Cart icon in the top right and then click CONTINUE

Review all of the details of your exchange and then click SUBMIT

**NOTE:** If you've selected seats in a higher pricing category, you will see the difference listed in the "Total Amount Due", otherwise that amount will be \$0