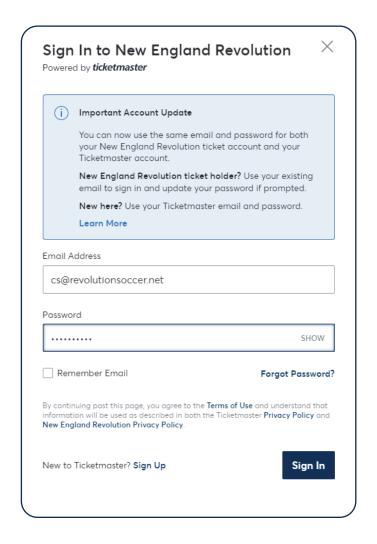

#### ACCESSING YOUR TICKETS

3 Enter Your Account Credentials

**IMPORTANT:** Initially, you may need to change your password to keep your account secure and make it easier to log into your account moving forward.