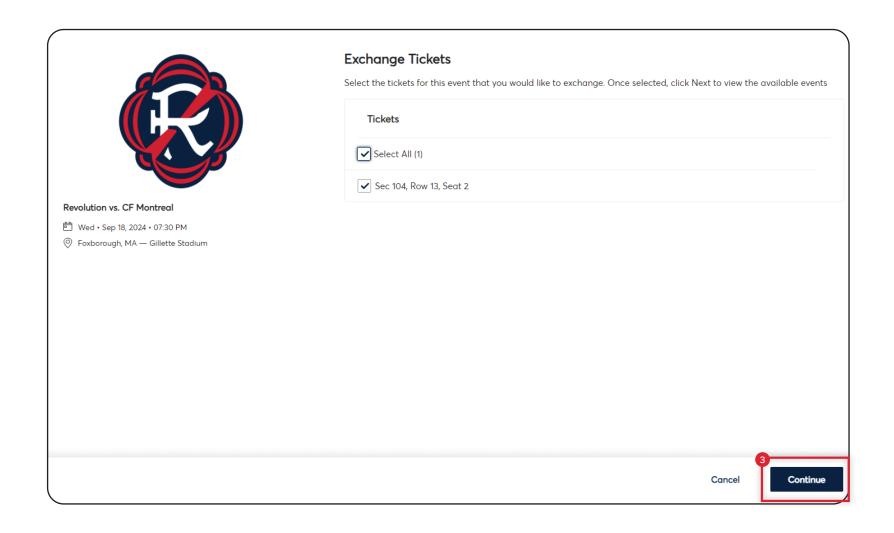

1 Go to the match you'd like to exchange out of and click SELECT EVENT

2 Then click EXCHANGE

DESKTOP TICKETING I QUICK GUIDE

10

3 Select which seats you'd like to exchange out of, then click CONTINUE

11

Choose which match you'd like to exchange into, then click SELECT EVENT