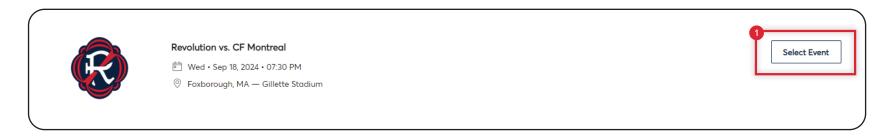

1 Go to the match you'd like to exchange out of and click SELECT EVENT

2 Then click EXCHANGE

DESKTOP TICKETING I QUICK GUIDE

10

3 Select which seats you'd like to exchange out of, then click CONTINUE

11

Choose which match you'd like to exchange into, then click SELECT EVENT