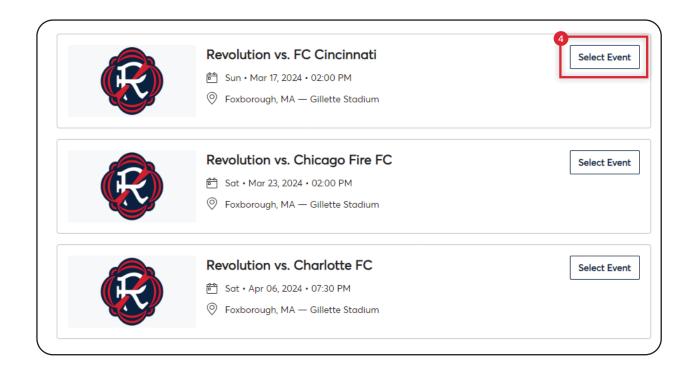

1 Go to the match you'd like to exchange out of and click SELECT EVENT

2 Then click EXCHANGE

DESKTOP TICKETING I QUICK GUIDE

10

3 Select which seats you'd like to exchange out of, then click CONTINUE

11

Choose which match you'd like to exchange into, then click SELECT EVENT