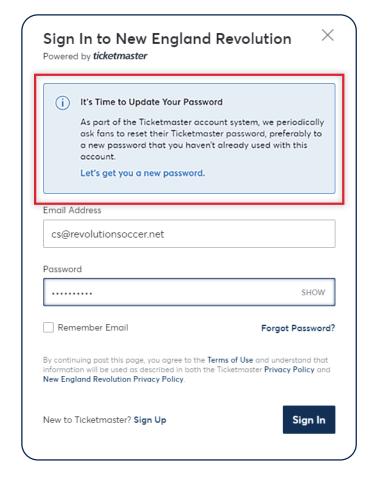

#### ACCESSING YOUR TICKETS

3 Enter Your Account Credentials

**IMPORTANT:** Initially, you may need to change your password to keep your account secure and make it easier to log into your account moving forward.