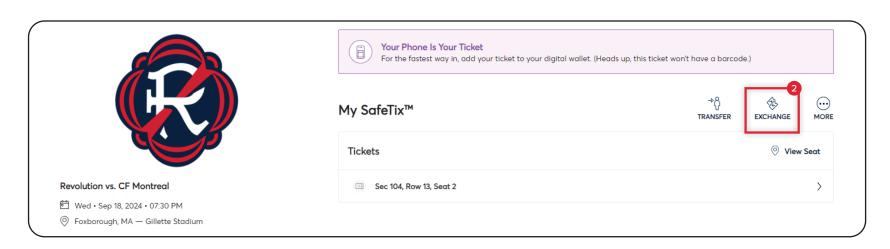

1 Go to the match you'd like to exchange out of and click SELECT EVENT

2 Then click EXCHANGE

DESKTOP TICKETING I QUICK GUIDE

10

3 Select which seats you'd like to exchange out of, then click CONTINUE

11

Choose which match you'd like to exchange into, then click SELECT EVENT