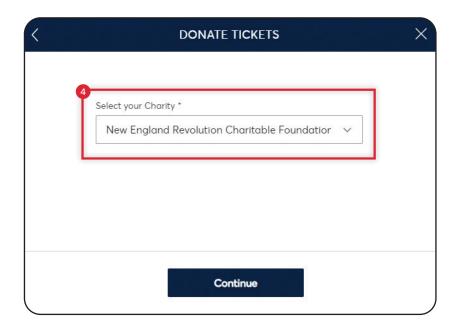

#### DONATING YOUR TICKETS

4 Click on SELECT CHARITY NAME and then select NEW ENGLAND REVOLUTION CHARITABLE FOUNDATION, then click CONTINUE

5 Click CONFIRM to donate your tickets. Please note, tickets cannot be reclaimed once donated.