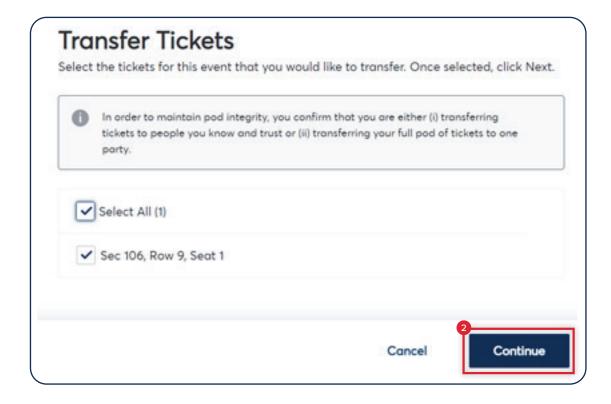

#### TRANSFERRING YOUR TICKETS

Once you've logged into your account and selected your match, select TRANSFER

Then select which seats you want to Transfer and select CONTINUE