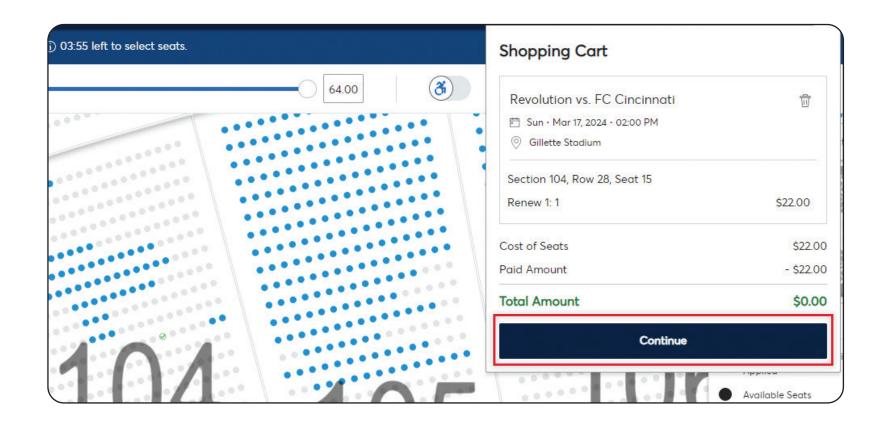

Once you've selected seats, you can click on the Cart icon in the top right and then click CONTINUE

Review all of the details of your exchange and then click SUBMIT

**NOTE:** If you've selected seats in a higher pricing category, you will see the difference listed in the "Total Amount Due", otherwise that amount will be \$0