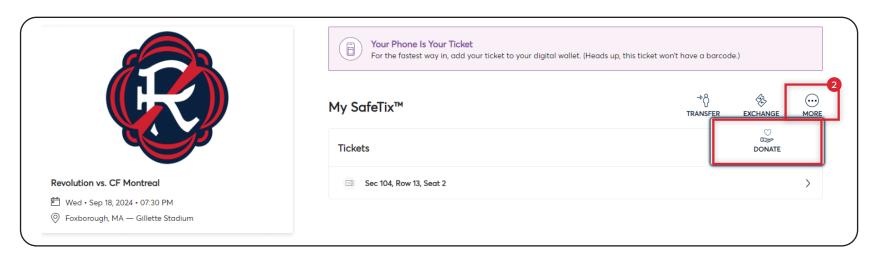

#### DONATING YOUR TICKETS

1 Go to the match you'd like to donate tickets for and click SELECT EVENT

2 Then click MORE and DONATE