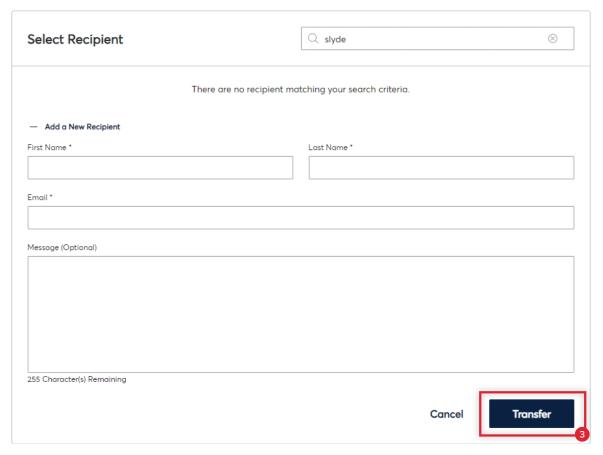

#### **Transfer Tickets**

Add a new recipient or select an existing recipient to transfer the selected tickets to. Once selected, click Transfer. To edit the tickets you are transferring, click Edit.

3 Enter your guest's contact information and select TRANSFER