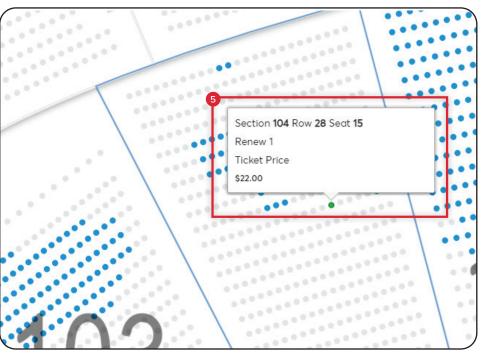

5 Select the section and seats you'd like your new tickets to be

**NOTE:** You will not be charged any amount if choosing seats in the same pricing category as your original seats, if you select seats in a higher category, you will be charged the difference of the per-ticket cost