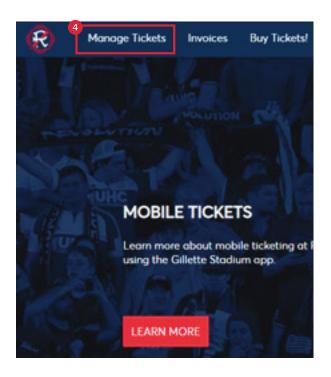

#### ACCESSING YOUR TICKETS

4 Select MANAGE TICKETS

Then select the game you'd like to manage