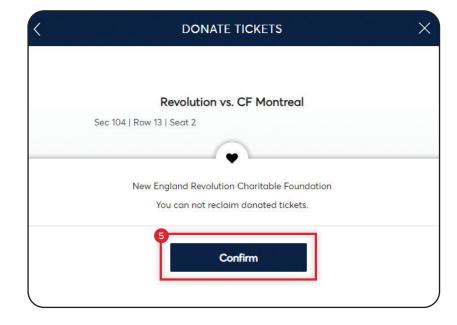

#### DONATING YOUR TICKETS

4 Click on SELECT CHARITY NAME and then select NEW ENGLAND REVOLUTION CHARITABLE FOUNDATION, then click CONTINUE

5 Click CONFIRM to donate your tickets. Please note, tickets cannot be reclaimed once donated.