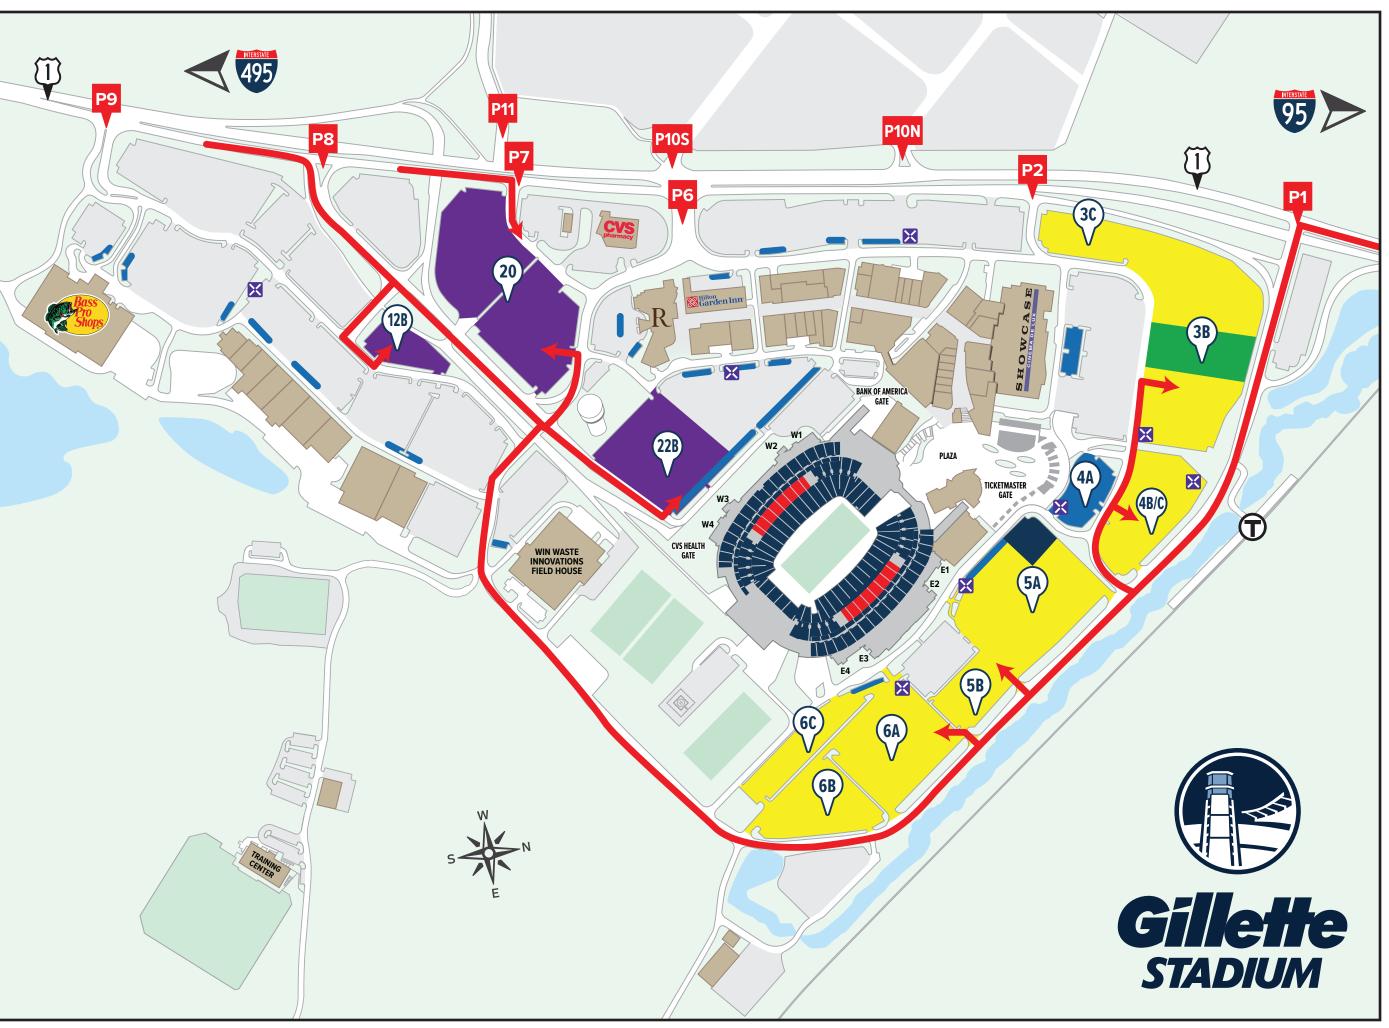

# SEASON MEMBER PARKING

Use your Season Member parking pass to park in the corresponding Season Member lot and enjoy tailgating starting three (3) hours before kickoff (1 hour before the general public)!

## SEASON MEMBER GATES

Show your Season Member mobile ticket to access exclusive Season Member entry lanes at the CVS Health Gate and Ticketmaster Gate starting 75 minutes before kickoff (15 minutes before the general public)!

### **SEASON MEMBER LANES**

- CVS Health Gate
- Ticketmaster Gate
- Grand Staircase in the Plaza

#### **PREMIUM GATES**

- East Club: E1
- Field Seating: Under the bridge in the Plaza
  - Suites: E2

**NOTE:** Guests with disabilities can use the elevators at the E2 (East) entrance.

### MAP LEGEND

- Season Member WEST Lots 12B, 20 and 22B
- Season Member EAST Lots 3B, 3C, 4C, 5 and 6
- VIP Premium Lot 5
  Parking
- Supporters Group Parking
- ADA Parking
- X Charging Stations
- Entrance Number
- # Lot Number
- VIP Season Member
  Access Route