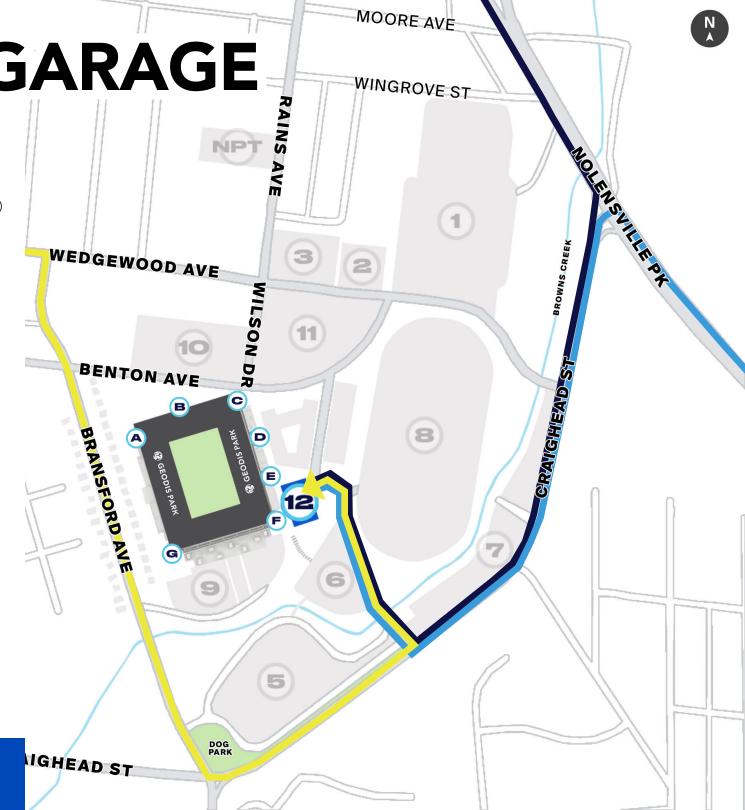

## **FROM I-65**

From I-65 Exit onto Wedgewood Avenue (Exit 81) Head east on Wedgewood Avenue Turn Right onto Bransford Avenue Turn Left onto Craighead Street Turn Left into Fair Park (Lots 6-8 &12) Proceed straight onto Speedway Alley Parking Garage entry will be on your left

## FROM I-40

From I-40 Exit onto 4th Avenue S. (Exit 210C) Head south on 4th Avenue S. Turn Right onto Craighead Street Turn Left into Fair Park (Lots 6-8 &12) Proceed straight onto Speedway Alley Parking Garage entry will be on your left

## **FROM I-440**

From I-440 Exit onto Nolensville Pike (Exit 6) Head north on Nolensville Pike Turn Left onto Craighead Street Turn Left into Fair Park (Lots 6-8 &12) Proceed straight onto Speedway Alley Parking Garage entry will be on your left