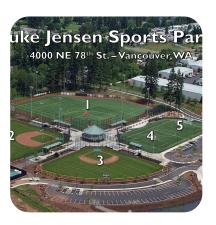

#### **RTC NORTH**

<u>Luke Jensen</u> Sports Park

4000 NE 78<sup>th</sup> Vancouver WA 98665

Fields: 1, 4 & 5