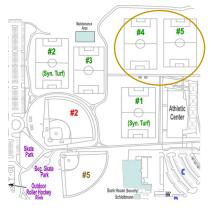

#### **RTC NORTH**

<u>Luke Jensen</u> Sports Park

4000 NE 78<sup>th</sup> Vancouver WA 98665

Fields: 1, 4 & 5