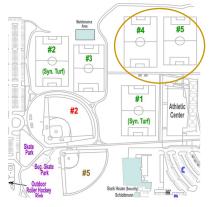

### **RTC NORTH**

<u>Luke Jensen</u> Sports Park

4000 NE 78<sup>th</sup> Vancouver WA 98665

Fields: 1, 4 & 5