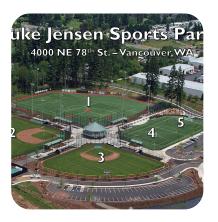

### **RTC NORTH**

<u>Luke Jensen</u> Sports Park

4000 NE 78<sup>th</sup> Vancouver WA 98665

Fields: 1, 4 & 5