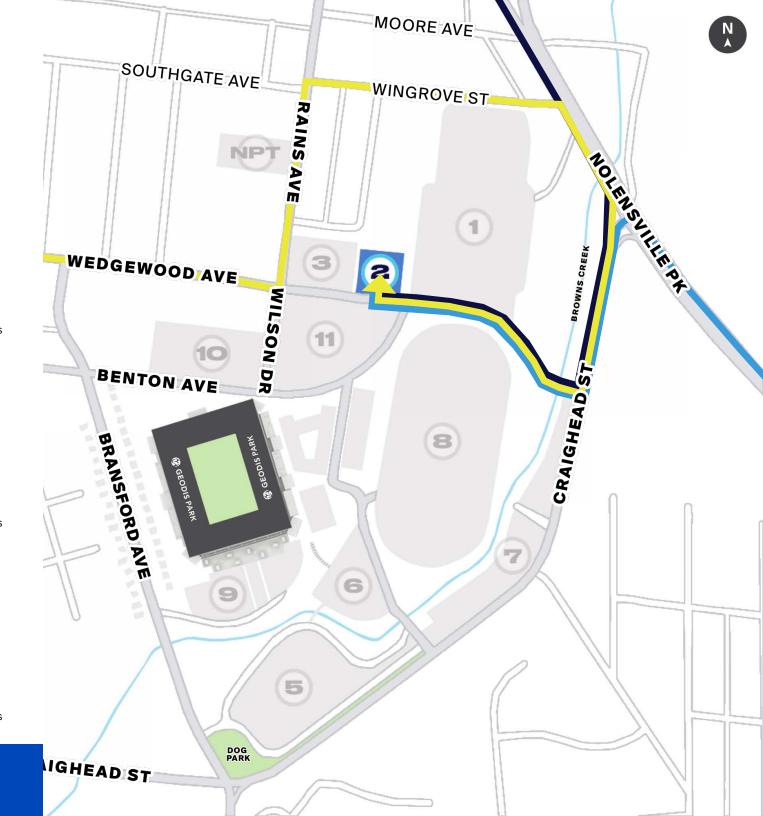

## LOT 2

## **FROM I-65**

Exit onto Wedgewood Avenue (Exit 81)
Head east on Wedgewood Avenue
Turn Left onto Rains Avenue
Turn Right onto Wingrove Avenue
Turn Right onto Nolensville Pike
Turn Right onto Craighead Street
Turn Right onto Wedgewood Avenue
Maintain Right lane on Wedgewood Avenue
Turn Right into designated lot on parking pass

## **FROM I-40**

Exit onto 4th Avenue S. (Exit 210C)
Head south on 4th Avenue S.
Turn Right onto Craighead Street
Turn Right onto Wedgewood Avenue
Maintain Right lane on Wedgewood Avenue
Turn Right into designated lot on parking pass

## **FROM I-440**

Exit onto Nolensville Pike (Exit 6)
Head north on Nolensville Pike
Turn Left onto Craighead Street
Turn Right onto Wedgewood Avenue
Maintain Right lane on Wedgewood Avenue
Turn Right into designated lot on parking pass