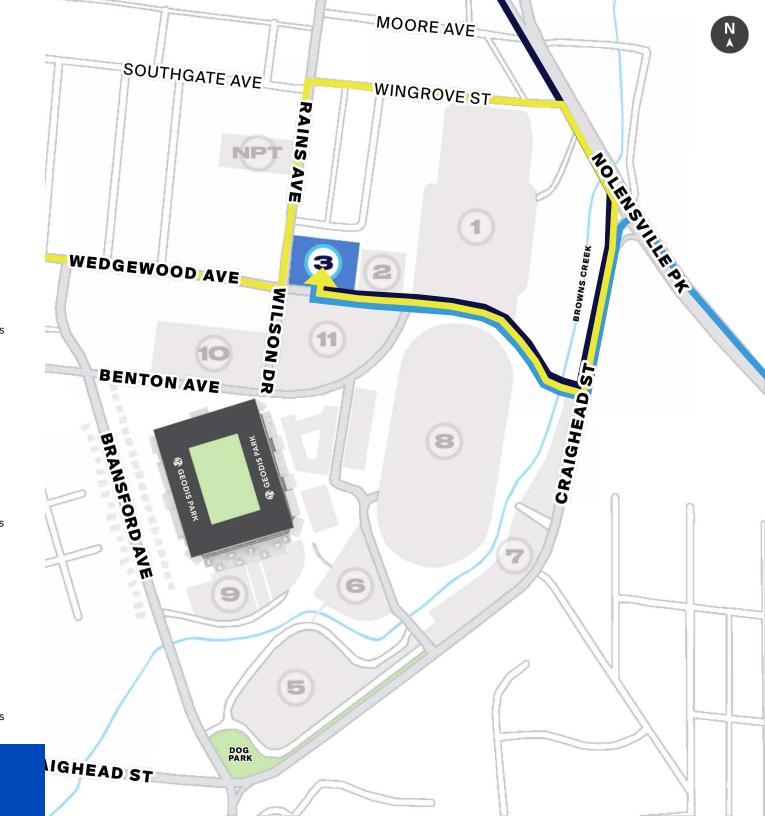

## LOT 3

## **FROM I-65**

Exit onto Wedgewood Avenue (Exit 81)
Head east on Wedgewood Avenue
Turn Left onto Rains Avenue
Turn Right onto Wingrove Avenue
Turn Right onto Nolensville Pike
Turn Right onto Craighead Street
Turn Right onto Wedgewood Avenue
Maintain Right lane on Wedgewood Avenue
Turn Right into designated lot on parking pass

## **FROM I-40**

Exit onto 4th Avenue S. (Exit 210C)
Head south on 4th Avenue S.
Turn Right onto Craighead Street
Turn Right onto Wedgewood Avenue
Maintain Right lane on Wedgewood Avenue
Turn Right into designated lot on parking pass

## **FROM I-440**

Exit onto Nolensville Pike (Exit 6)
Head north on Nolensville Pike
Turn Left onto Craighead Street
Turn Right onto Wedgewood Avenue
Maintain Right lane on Wedgewood Avenue
Turn Right into designated lot on parking pass