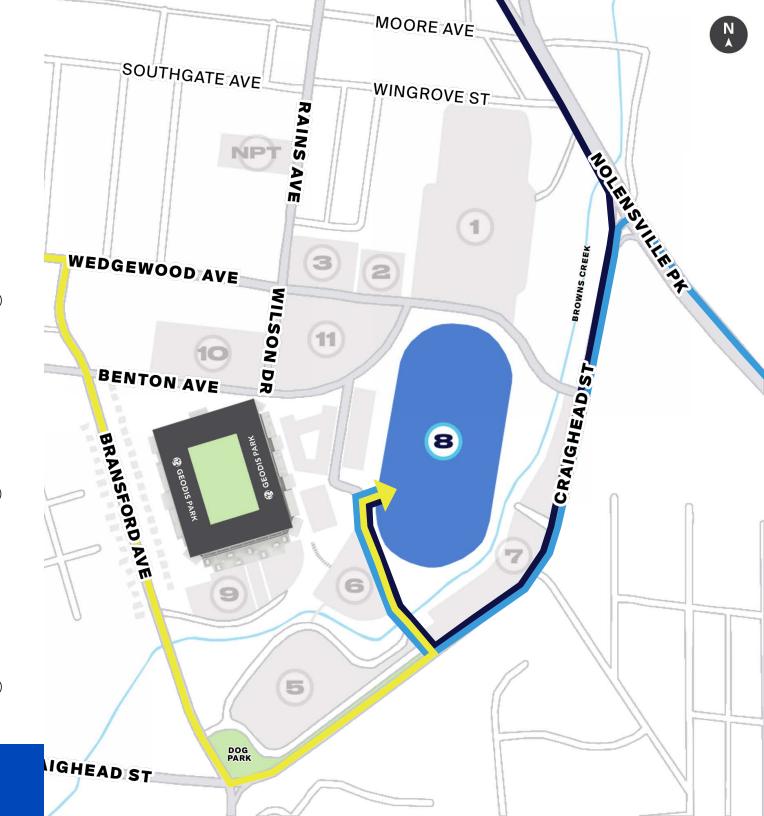

## LOT 8

## **FROM I-65**

Exit onto Wedgewood Avenue (Exit 81)
Head east on Wedgewood Avenue
Turn Right onto Bransford Avenue
Turn Left onto Craighead Street
Turn Left into Fair Park
Continue straight into Fair Park
Turn Right into the Nashville Speedway (Lot 8)

## **FROM I-40**

Exit onto 4th Avenue S. (Exit 210C)
Head south on 4th Avenue S.
Turn Right onto Craighead Street
Turn Right into Fair Park
Continue straight into Fair Park
Turn Right into the Nashville Speedway (Lot 8)

## **FROM I-440**

Exit onto Nolensville Pike (Exit 6)
Head north on Nolensville Pike
Turn Left onto Craighead Street
Turn Right into Fair Park
Continue straight into Fair Park
Turn Right into the Nashville Speedway (Lot 8)