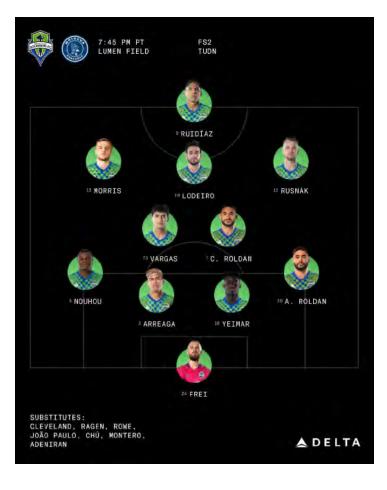

|
|        | остов         | ER            |            |         |             |     |                                                                                |
| Sun.   | 10/2          | at SKC        | 2:00 p.m.  | FS1     |             |     |                                                                                |
| Sun.   | 10/9          | vs. SJ        | 2:00 p.m.  | FOX 13+ |             |     |                                                                                |
|        |               |               | p          |         |             |     |                                                                                |

MLS Regular Season Concacaf Champions League

۲



# **2022 SOUNDERS FC LINEUPS**







# **2022 SOUNDERS FC ROSTER**

| No | Name                  | Pos | Ht   | Wt  | Birthdate | Hometown                 | ļ |
|----|-----------------------|-----|------|-----|-----------|--------------------------|---|
| 3  | Xavier Arreaga        | D   | 6-0  | 165 | 9/28/94   | Guayaquil, Ecuador       | ļ |
| 5  | Nouhou                | D   | 5-10 | 175 | 6/23/97   | Douala, Cameroon         |   |
| 6  | João Paulo            | Μ   | 5-6  | 155 | 3/8/91    | Serafina Corrêa, Brazil  | ļ |
| 7  | Cristian Roldan       | Μ   | 5-8  | 165 | 6/3/95    | Pico Rivera, CA          |   |
| 9  | Raúl Ruidíaz          | F   | 5-7  | 145 | 7/25/90   | Lima, Peru               | ļ |
| 10 | Nicolás Lodeiro       | Μ   | 5-7  | 150 | 3/21/89   | Paysandú, Uruguay        |   |
| 11 | Albert Rusnák