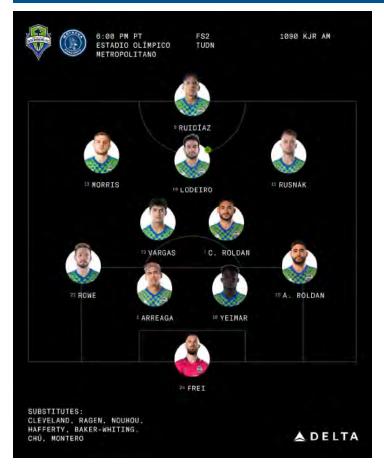

|
|        | остов         | ER            |            |         |             |     |                                                                                |
| Sun.   | 10/2          | at SKC        | 2:00 p.m.  | FS1     |             |     |                                                                                |
| Sun.   | 10/9          | vs. SJ        | 2:00 p.m.  | FOX 13+ |             |     |                                                                                |
|        |               |               | p          |         |             |     |                                                                                |

MLS Regular Season Concacaf Champions League

۲



# **2022 SOUNDERS FC LINEUPS**







# **2022 SOUNDERS FC ROSTER**

| No | Name                  | Pos | Ht   | Wt  | Birthdate | Hometown                 | ļ |
|----|-----------------------|-----|------|-----|-----------|--------------------------|---|
| 3  | Xavier Arreaga        | D   | 6-0  | 165 | 9/28/94   | Guayaquil, Ecuador       | ļ |
| 5  | Nouhou                | D   | 5-10 | 175 | 6/23/97   | Douala, Cameroon         |   |
| 6  | João Paulo            | Μ   | 5-6  | 155 | 3/8/91    | Serafina Corrêa, Brazil  | ļ |
| 7  | Cristian Roldan       | Μ   | 5-8  | 165 | 6/3/95    | Pico Rivera, CA          |   |
| 9  | Raúl Ruidíaz          | F   | 5-7  | 145 | 7/25/90   | Lima, Peru               | ļ |
| 10 | Nicolás Lodeiro       | Μ   | 5-7  | 150 | 3/21/89   | Paysandú, Uruguay        |   |
| 11 | Albert Rusná