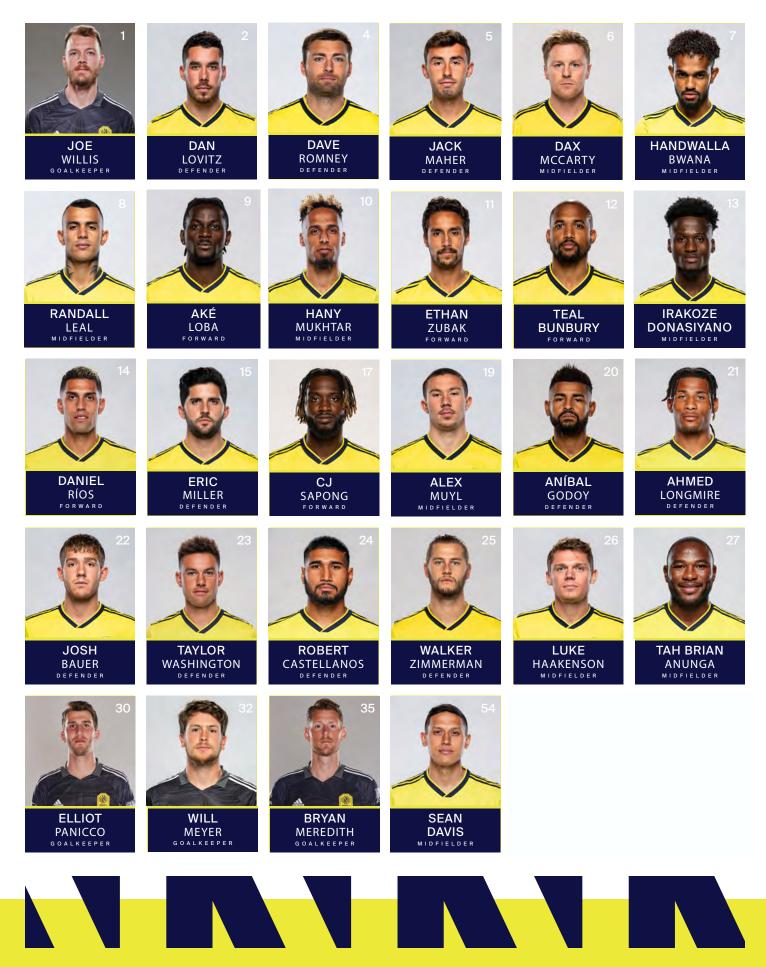

in with the Colorado Rapids in the 2008 MLS season when he was named interim Head Coach for the final five matches.

Smith was awarded the full-time job in 2009 and after narrowly missing the playoffs in his first year, Smith led the Rapids to the MLS Cup title in 2010, becoming the first, and only, English coach to win MLS Cup.

Prior to his time in Colorado, Smith was on the staff for numerous English clubs, includ-FC and Watford FC. Following the Rapids, he the head coach of Steveing Arsenal was nage FC of English League One and Atlanta Silverbacks FC of the North American Soccer League.

Originally from Harlow, England, Smith began his career as a professional soccer player, making appearances for Fulham FC, Colchester United FC and Wycombe Wanderers FC, amongst others.

# HEADSHOTS





Goalkeeper

Joe Willis enters his third season with Nashville SC after a career-year in 2021 in which he started every match for the first time in his career. Willis set personal bests in games played (34), saves (100) and shutouts (13) and finished tied as the league leader in clean sheets. Willis has gone back-to-back seasons earning a goals against average of less than 1.00 with a 0.97 GAA in 2021 and a career-best 0.96 in 2020. Overall, Willis enters his 12th MLS season, making 170 appearances and registering 15,217 minutes. For Willis' full bio visit https://www.nashvillesc.com/players/joe-willis/

**REGULAR SEASON GAME HIGHS:** Shots Faced: 11 (3/19/16 at NYRB; w/HOU) Saves: 7 (7x, last 8/8/21 at MIA) Goals Allowed: 5 (2x, last 8/25/19 at DAL; w/HOU) Assists: 1 (2x, last 8/28/21