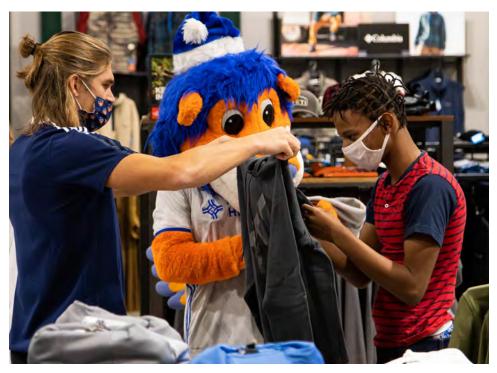

### **SHOP** LIKE A PRO

To kick off the holiday season, the FC Cincinnati Foundation surprised 26 students at Dick's Sporting Goods for a Shop Like A Pro event. The students arrived by limo and received a \$150 gift card to shop at the store with FC Cincinnati. Students stayed for dinner from Outback Steakhouse and dessert from Nothing Bundt Cakes.