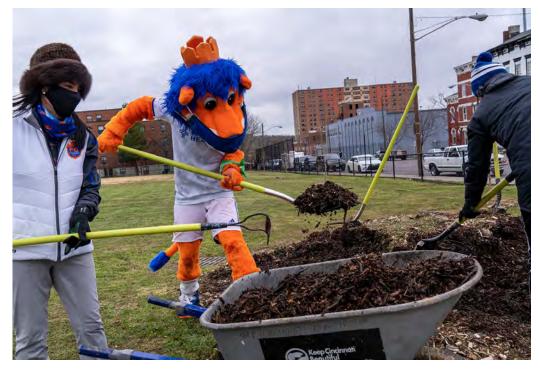

### **GREENER** GOALS

In recognition of Earth Day, FC Cincinnati staff and Fan Council members took part in clean-up project with Keep Cincinnati Beautiful at Laurel Playground. This coincided with the MLS WORKS Greener Goals initiative taking place league-wide.