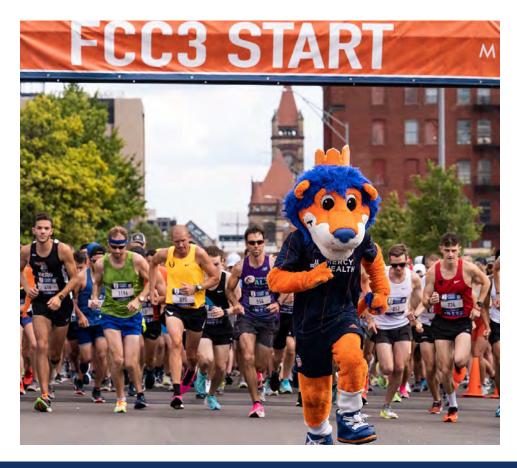

### FCC3

Pig Works and the FC Cincinnati Foundation teamed up for the return of the FCC3 race presented by Medpace. Over 3,500 participants enjoyed the event which included a 3-mile race and the TQL Watch Party at TQL Stadium as FC Cincinnati took on CF Montréal. Over \$140,000 was raised through the event and proceeds were shared between FCC Foundation and Pig Works charities.