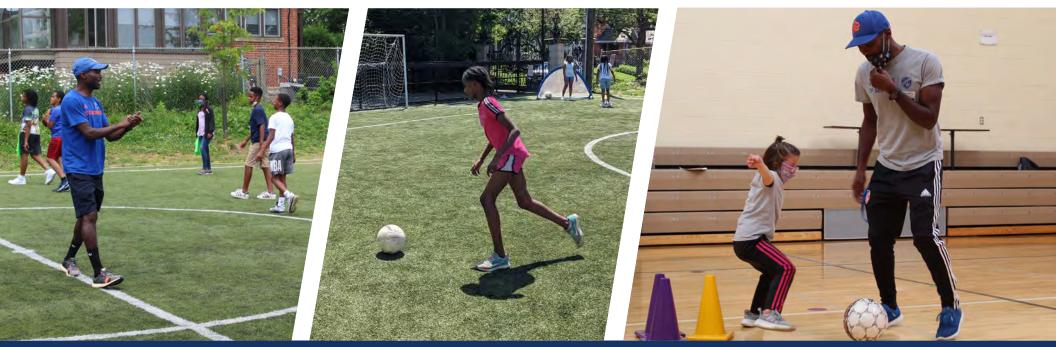

### **SOCCER UNITES**

Soccer Unites, presented by Old Spice, returned to in-person programming this spring.

Soccer Unites brings programming led by Omar Cummings, retired player and Club Ambassador, to school gym classes and summer camps. This fall, the after-school program launched with the Cincinnati Recreation Commission and Activities Beyond the Classroom in which partner staff were trained to utilize the FC Cincinnati Foundation curriculum and lead the programming. FCCF also provided equipment for the locations and participants.

• 400 hours of programming, 2,511 participants, 152 appearances