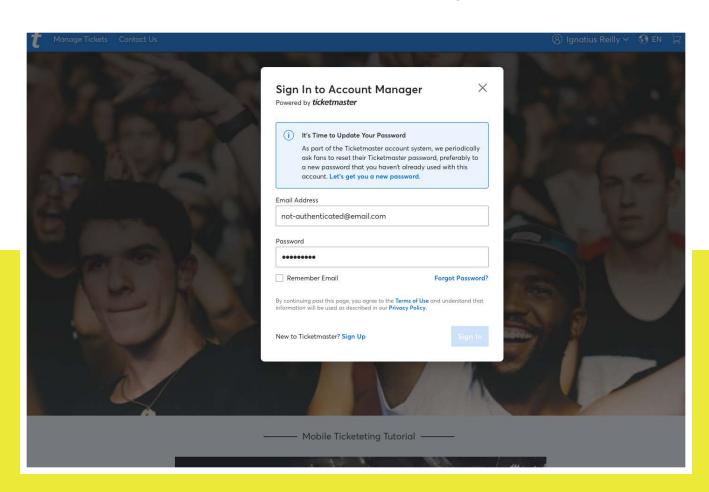

## STEP 2:

If a blue box appears above the log in screen, select 'Let's Get You a New Password' highlighted in bright blue. This will send a confirmation code to your email.