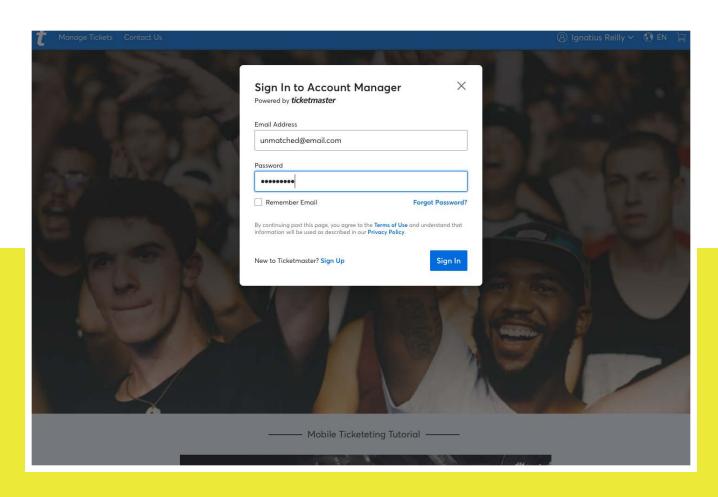

## STEP 1:

Sign into **Account Manager**Use the same email address you have used previously.
The system will recognize your email and may prompt you to reset your password.