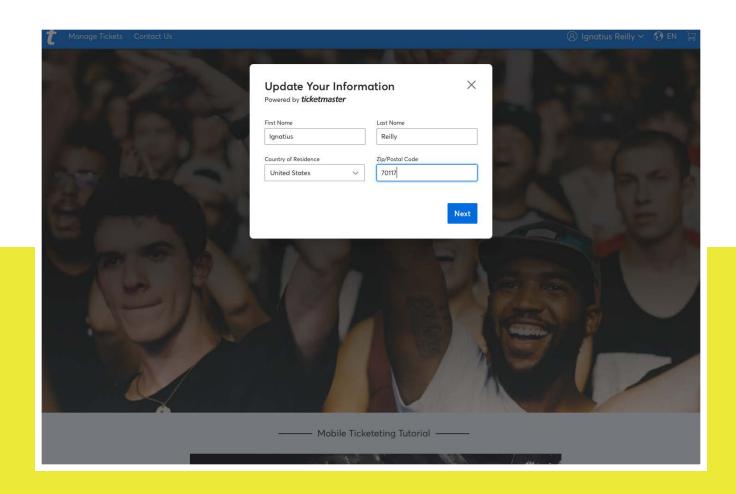

# **NEW SIGN-ON STEP 7: FOR CURRENT MEMBERS**

Update your account information and click 'Next'