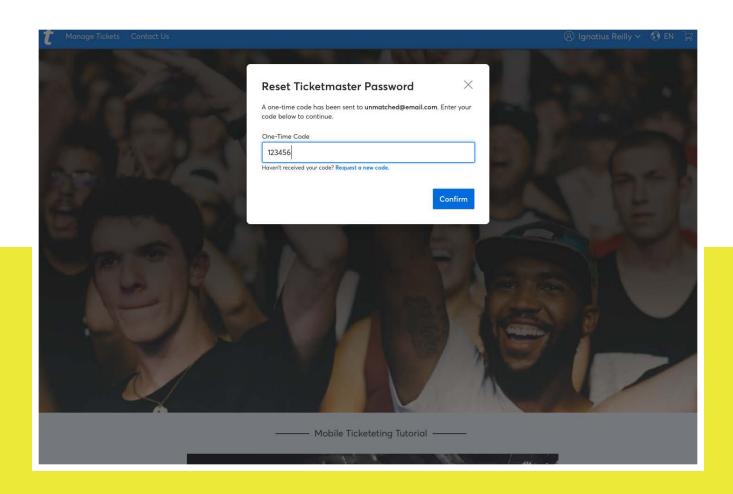

## STEP 2:

If a blue box appears above the log in screen, select 'Let's Get You a New Password' highlighted in bright blue. This will send a confirmation code to your email.

# **NEW SIGN-ON STEP 3: FOR CURRENT MEMBERS**

Enter the confirmation code, mentioned above and click confirm.