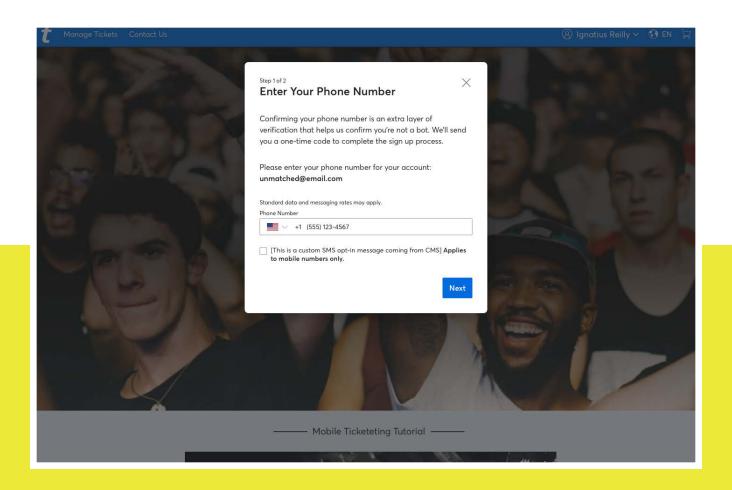

# **NEW SIGN-ON STEP 5: FOR CURRENT MEMBERS**

Enter your cellphone number and press 'Next'