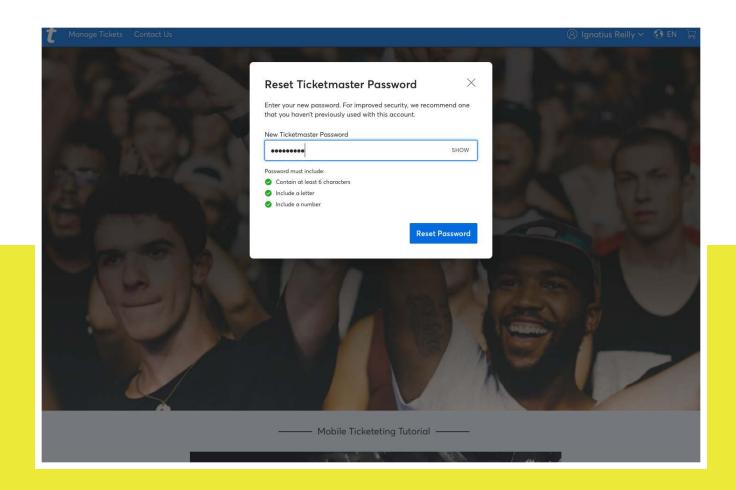

# **NEW SIGN-ON STEP 4: FOR CURRENT MEMBERS**

Determine your new password and press 'Reset Password'