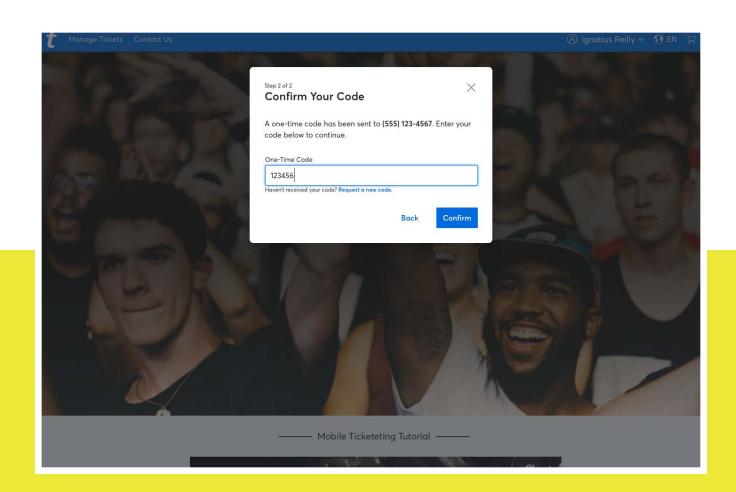

# **NEW SIGN-ON STEP 6: FOR CURRENT MEMBERS**

Enter the confirmation code you received and press 'Confirm'